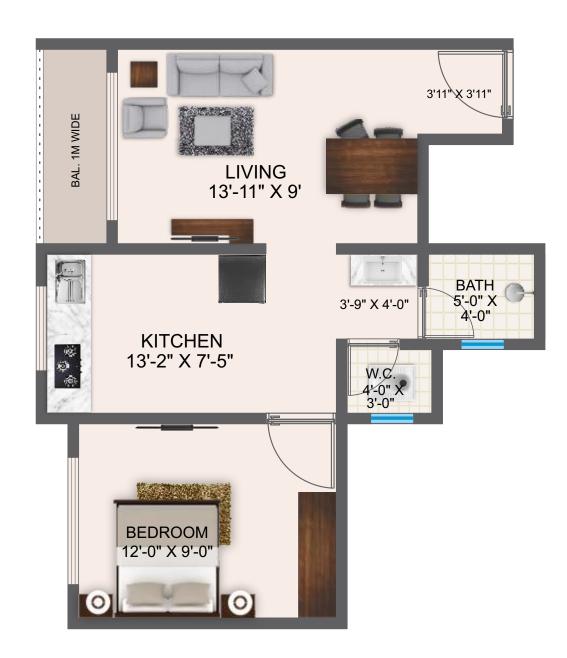

## TULIP 1 BHK -TYPE D

| RERA CARPET AREA   | <b>419</b> sq.ft |
|--------------------|------------------|
| BALCONY AREA       | <b>27</b> sq.ft  |
| USABLE CARPET AREA | <b>446</b> sq.ft |