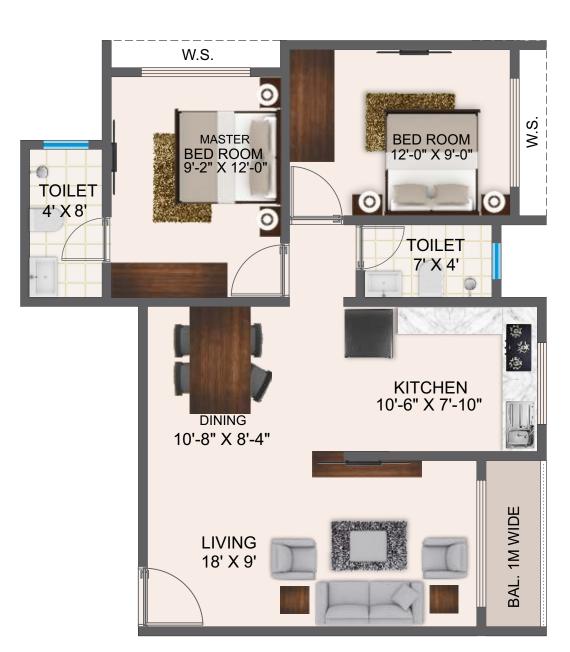

#### TULIP 2 BHK -TYPE A

| RERA CARPET AREA   | <b>644</b> sq.ft |
|--------------------|------------------|
| BALCONY AREA       | <b>56</b> sq.ft  |
| USABLE CARPET AREA | <b>700</b> sq.ft |

#### TULIP 2 BHK -TYPE C

| RERA CARPET AREA   | <b>549</b> sq.ft |
|--------------------|------------------|
| BALCONY AREA       | <b>27</b> sq.ft  |
| USABLE CARPET AREA | <b>576</b> sq.ft |