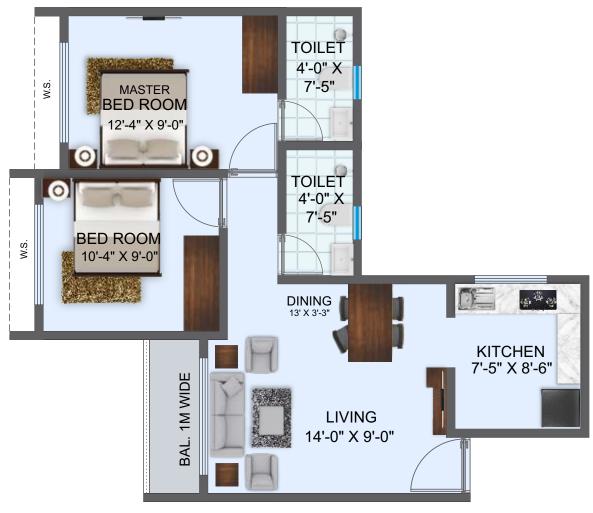

#### TULIP 2 BHK -TYPE A

| RERA CARPET AREA   | <b>644</b> sq.ft |
|--------------------|------------------|
| BALCONY AREA       | <b>56</b> sq.ft  |
| USABLE CARPET AREA | <b>700</b> sq.ft |

#### TULIP 2 BHK -TYPE B

| ı |                    |                  |
|---|--------------------|------------------|
|   | RERA CARPET AREA   | <b>612</b> sq.ft |
|   | BALCONY AREA       | <b>27</b> sq.ft  |
|   | USABLE CARPET AREA | <b>639</b> sq.ft |

#### TULIP 2 BHK -TYPE C

| RERA CARPET AREA   | <b>549</b> sq.ft |
|--------------------|------------------|
| BALCONY AREA       | <b>27</b> sq.ft  |
| USABLE CARPET AREA | <b>576</b> sq.ft |

#### TULIP 2 BHK -TYPE D

| RERA CARPET ARE | A <b>631</b> sq.ft   | _ |
|-----------------|----------------------|---|
| BALCONY AREA    | <b>56</b> sq.ft      |   |
| USABLE CARPET A | REA <b>687</b> sq.ft |   |

## TULIP 2 BHK -TYPE E

| RERA CARPET AREA   | <b>580</b> sq.ft |
|--------------------|------------------|
| BALCONY AREA       | <b>27</b> sq.ft  |
| USABLE CARPET AREA | <b>607</b> sq.ft |

#### TULIP 2 BHK -TYPE F

| RERA CARPET AREA  | <b>549</b> sq.ft    |
|-------------------|---------------------|
| BALCONY AREA      | <b>27</b> sq.ft     |
| USABLE CARPET ARE | EA <b>576</b> sq.ft |