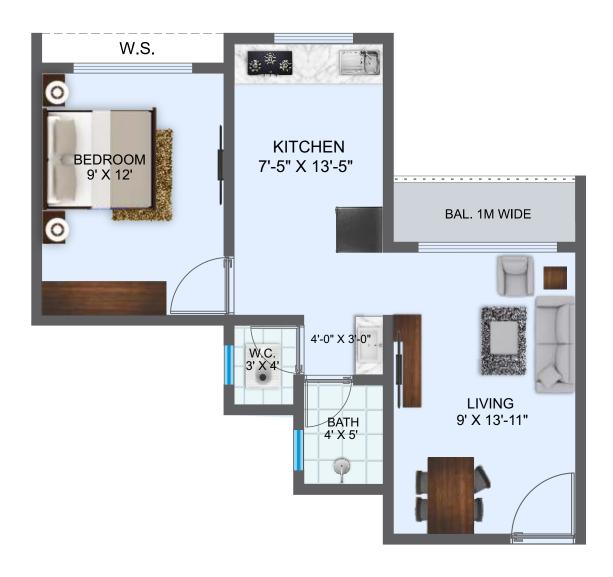

# TULIP 1 BHK -TYPE C

| RERA CARPET AREA   | <b>399</b> sq.ft |
|--------------------|------------------|
| BALCONY AREA       | <b>27</b> sq.ft  |
| USABLE CARPET AREA | <b>426</b> sq.ft |