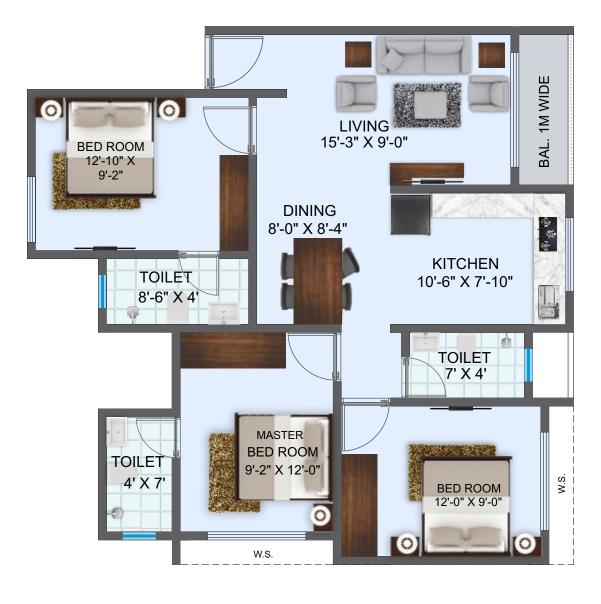

## TULIP 3 BHK -TYPE A

| RERA CARPET AREA   | <b>645</b> sq.ft |
|--------------------|------------------|
| BALCONY AREA       | <b>147</b> sq.ft |
| USABLE CARPET AREA | <b>792</b> sq.ft |

# TULIP 3 BHK -TYPE B

| RERA CARPET AREA   | <b>646</b> sq.ft |
|--------------------|------------------|
| BALCONY AREA       | <b>123</b> sq.ft |
| USABLE CARPET AREA | <b>769</b> sq.ft |