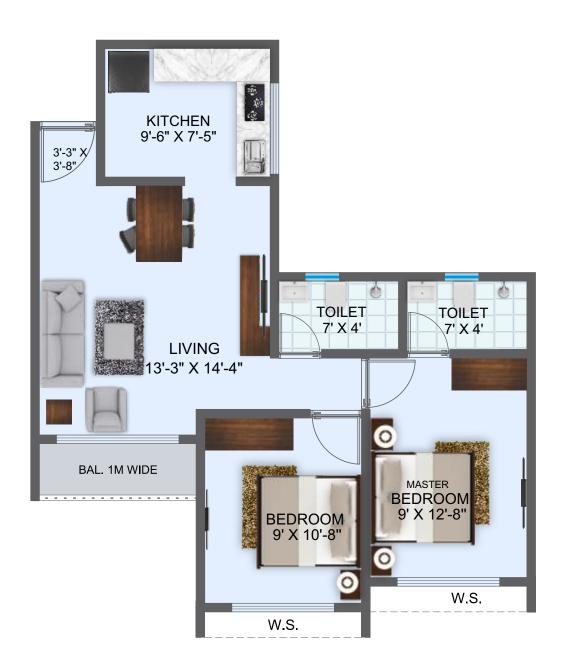

#### TULIP 2 BHK -TYPE B

| ı |                    |                  |
|---|--------------------|------------------|
|   | RERA CARPET AREA   | <b>612</b> sq.ft |
|   | BALCONY AREA       | <b>27</b> sq.ft  |
|   | USABLE CARPET AREA | <b>639</b> sq.ft |