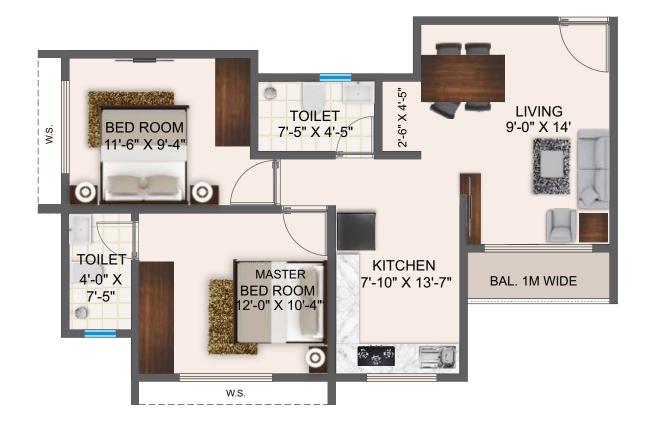

#### TULIP 2 BHK -TYPE A

| RERA CARPET AREA   | <b>644</b> sq.ft |
|--------------------|------------------|
| BALCONY AREA       | <b>56</b> sq.ft  |
| USABLE CARPET AREA | <b>700</b> sq.ft |

#### TULIP 2 BHK -TYPE B

| ı |                    |                  |
|---|--------------------|------------------|
|   | RERA CARPET AREA   | <b>612</b> sq.ft |
|   | BALCONY AREA       | <b>27</b> sq.ft  |
|   | USABLE CARPET AREA | <b>639</b> sq.ft |

#### TULIP 2 BHK -TYPE C

| RERA CARPET AREA   | <b>549</b> sq.ft |
|--------------------|------------------|
| BALCONY AREA       | <b>27</b> sq.ft  |
| USABLE CARPET AREA | <b>576</b> sq.ft |

#### TULIP 2 BHK -TYPE D

| RERA CARPET ARE | A <b>631</b> sq.ft   | _ |
|-----------------|----------------------|---|
| BALCONY AREA    | <b>56</b> sq.ft      |   |
| USABLE CARPET A | REA <b>687</b> sq.ft |   |

## TULIP 2 BHK -TYPE E

| RERA CARPET AREA   | <b>580</b> sq.ft |
|--------------------|------------------|
| BALCONY AREA       | <b>27</b> sq.ft  |
| USABLE CARPET AREA | <b>607</b> sq.ft |

#### TULIP 2 BHK -TYPE F

| RERA CARPET AREA  | <b>549</b> sq.ft    |
|-------------------|---------------------|
| BALCONY AREA      | <b>27</b> sq.ft     |
| USABLE CARPET ARE | EA <b>576</b> sq.ft |