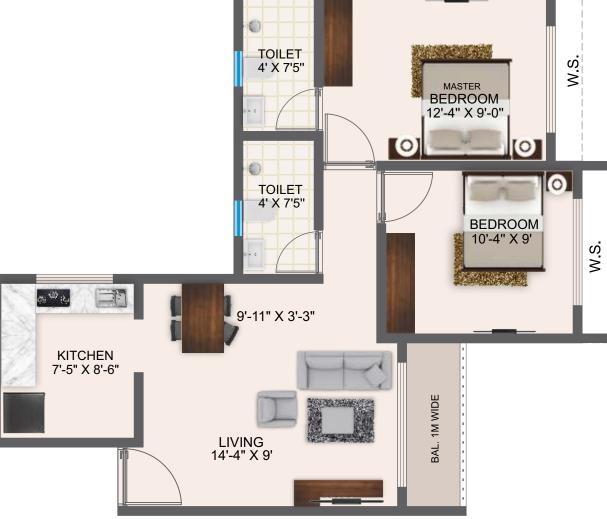

## TULIP 2 BHK -TYPE E

| RERA CARPET AREA   | <b>580</b> sq.ft |
|--------------------|------------------|
| BALCONY AREA       | <b>27</b> sq.ft  |
| USABLE CARPET AREA | <b>607</b> sq.ft |