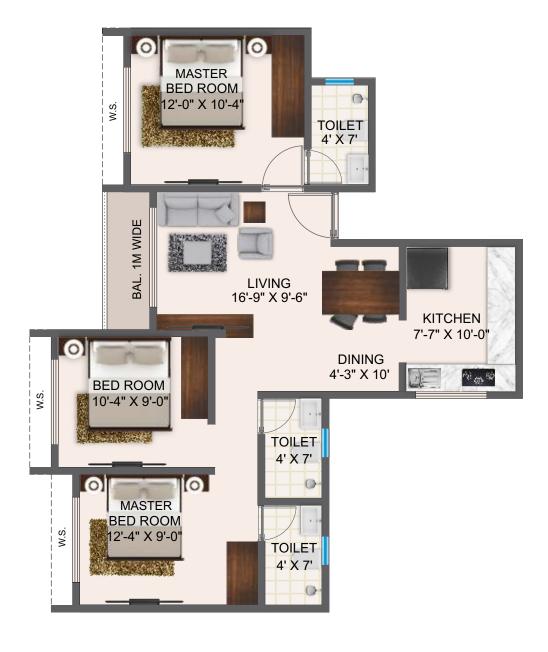

## TULIP 3 BHK -TYPE A

| RERA CARPET AREA   | <b>645</b> sq.ft |
|--------------------|------------------|
| BALCONY AREA       | <b>147</b> sq.ft |
| USABLE CARPET AREA | <b>792</b> sq.ft |