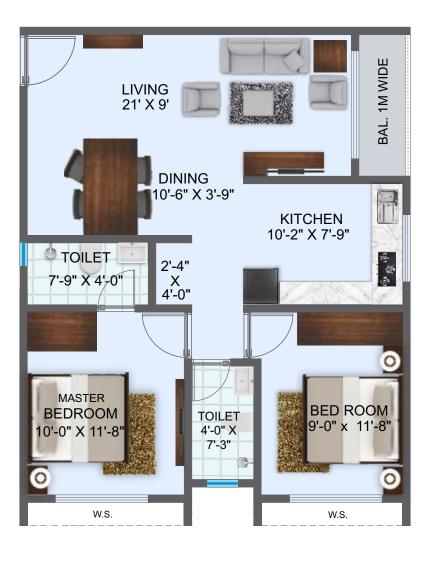

## TULIP 3 BHK -TYPE A

| RERA CARPET AREA   | <b>645</b> sq.ft |
|--------------------|------------------|
| BALCONY AREA       | <b>147</b> sq.ft |
| USABLE CARPET AREA | <b>792</b> sq.ft |

# TULIP 3 BHK -TYPE B

| RERA CARPET AREA   | <b>646</b> sq.ft |
|--------------------|------------------|
| BALCONY AREA       | <b>123</b> sq.ft |
| USABLE CARPET AREA | <b>769</b> sq.ft |