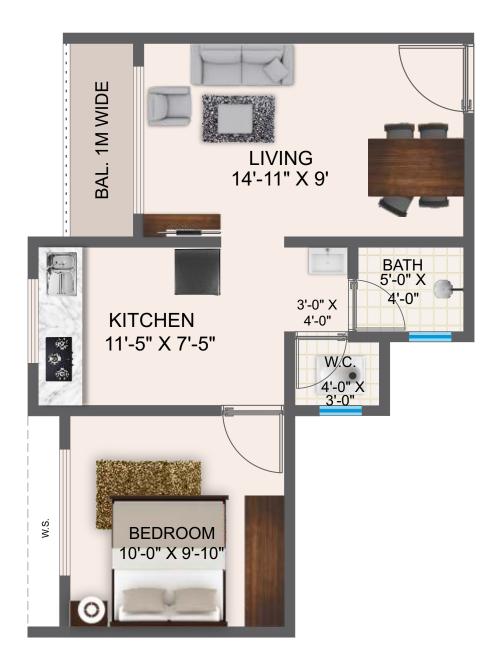

## TULIP 1 BHK -TYPE B

| RERA CARPET AREA   | <b>384</b> sq.ft |
|--------------------|------------------|
| BALCONY AREA       | <b>27</b> sq.ft  |
| USABLE CARPET AREA | <b>411</b> sq.ft |