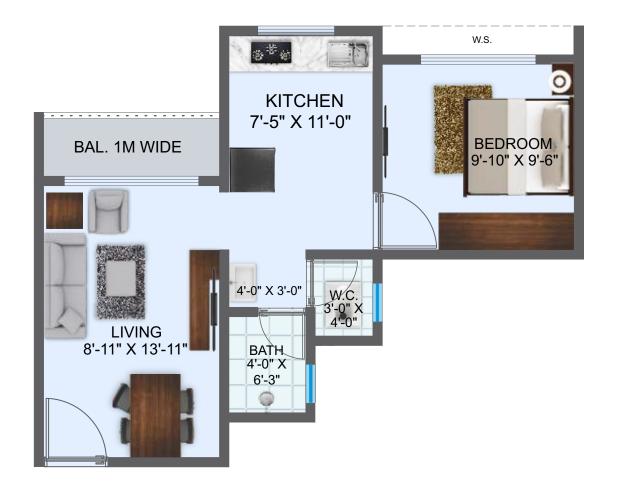

#### TULIP 1 BHK -TYPE A

| RERA CARPET AREA   | <b>365</b> sq.ft |
|--------------------|------------------|
| BALCONY AREA       | <b>27</b> sq.ft  |
| USABLE CARPET AREA | <b>392</b> sq.ft |