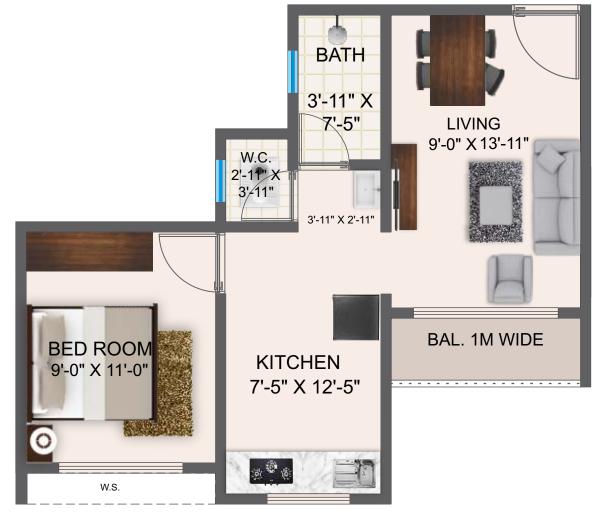

#### TULIP 1 BHK -TYPE A

| RERA CARPET AREA   | <b>365</b> sq.ft |
|--------------------|------------------|
| BALCONY AREA       | <b>27</b> sq.ft  |
| USABLE CARPET AREA | <b>392</b> sq.ft |