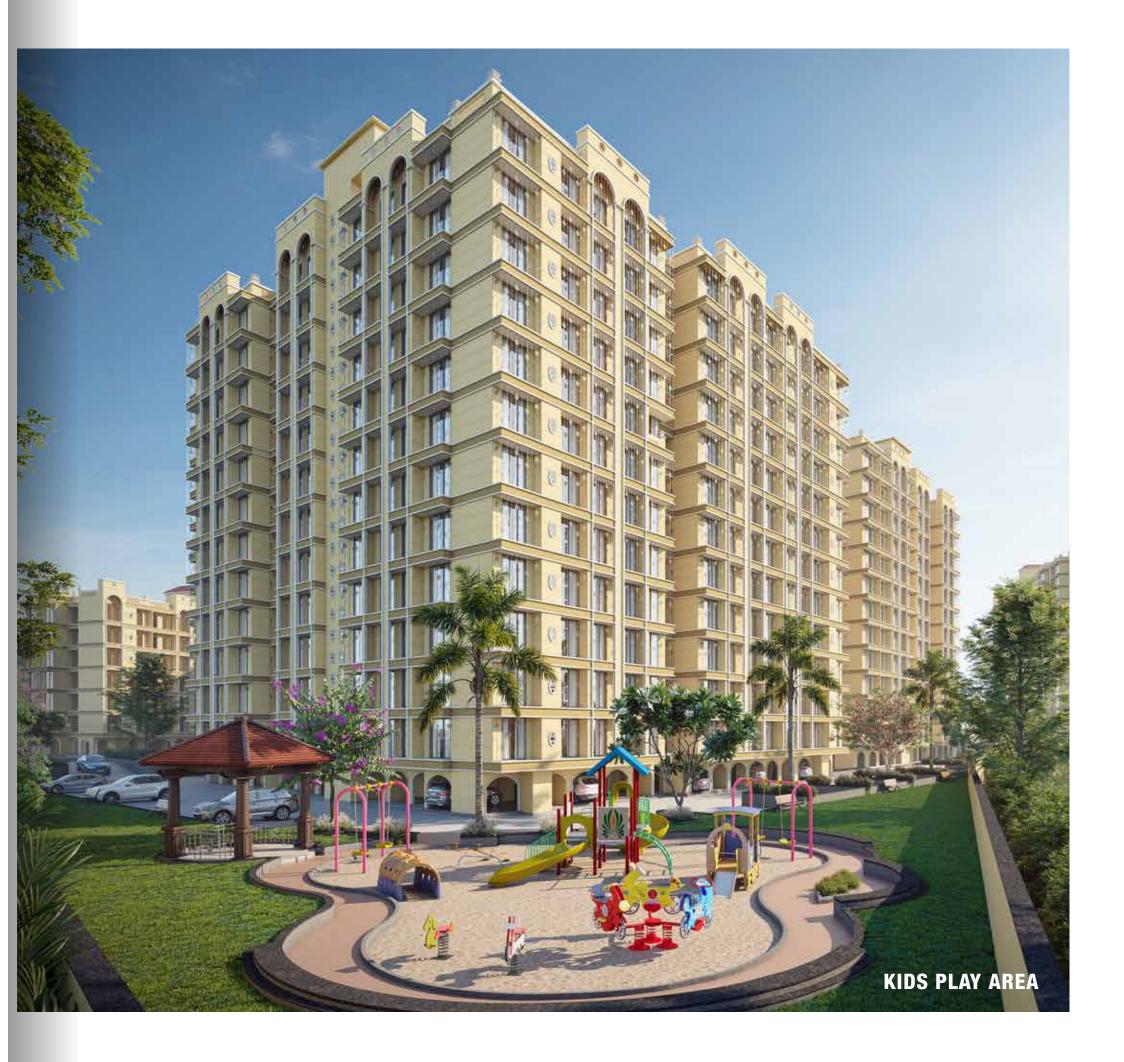

## A CRAFTSMANSHIP THAT LEAVES YOU AWE - STRUCK

The Future City, a 16-acre paradise, seamlessly integrates lush greens with magnificent neo-classical architecture. Crafted to perfection, it's a balance of timeless elegance and contemporary sophistication. Every facet, from ornate facades to balanced layouts, radiates architectural brilliance, setting a new standard for township living.

### BEST-IN-CLASS ANDENITIES WHERE EVERYDAY FEELS LIKE A VACATION

- Commercial Centre Retail Centre Temple Clubhouses Swimming Pool Gymnasium Basketball Court Kabadi & Volleyball Court Yoga Meditation Zone Jogging Track
- Tennis Court Working Pods Amphitheatre Senior Citizen Area Landscape Gardens Gazebo Kids Play Area Swing Pods Hopscotch Foosball Kids Swimming Pool
- Rock Climbing Ludo Snakes & Ladders Indoor Games Net Cricket & Football Clock Tower CCTV Surveillance Sculptures Shuttle Service To Panvel Station