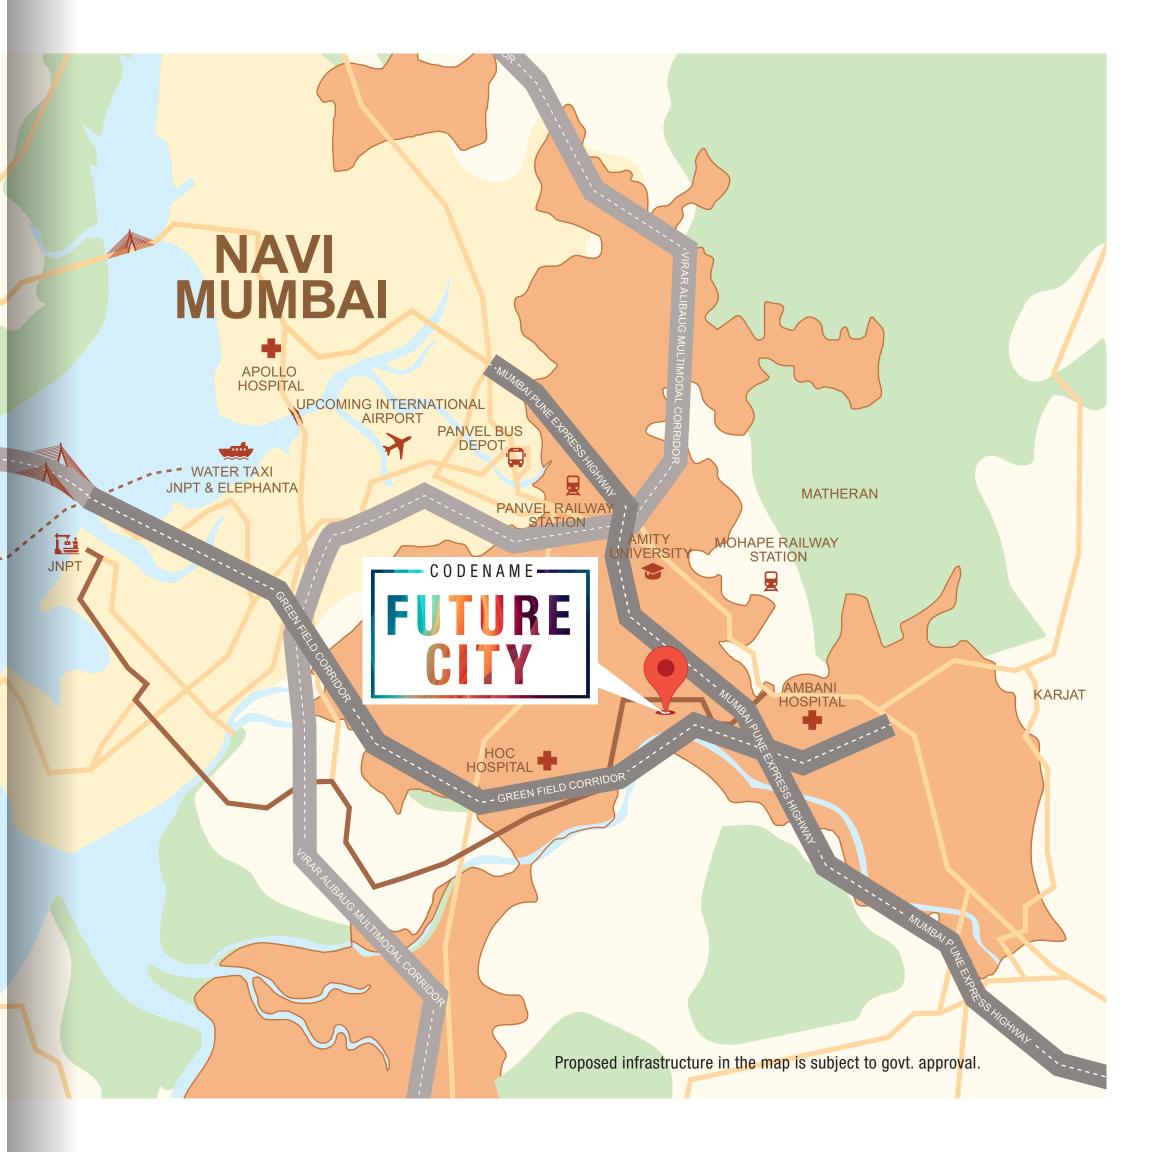

# PROMISING LOCATION

### AT THE CROSSROADS OF PRESENT & FUTURE

#### KEY CONNECTIVITY HIGHLIGHTS

#### CONNECTIVITY TO MAJOR AREAS

#### South Mumbai:

Exceptionally connected via the green field corridor, leading directly to the Mumbai Trans-Harbour Sea Link, ensuring swift and comfortable commutes.

#### Western Mumbai:

Access to the western suburbs is expedited through the Green Field Corridor and the Virar-Alibaug Multimodal Corridor.

#### **Central Mumbai:**

Travel from Panvel to Central Mumbai is significantly streamlined via the Green Field Corridor and Virar-Alibaug Multimodal Corridor.

#### Navi Mumbai:

Well-developed roads, alongside Metro and Railway connectivity, facilitate effortless travel to Navi Mumbai.