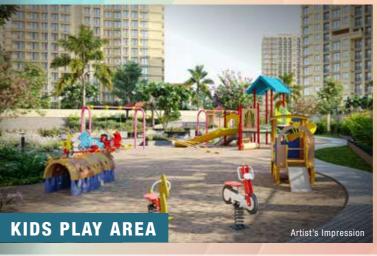

Citizen Area • Landscape Gardens • Gazebo • Kids Play Area • Swing Pods • Hopscotch • Foosball • Kids Swimming Pool

Rock Climbing • Ludo • Snakes & Ladders • Indoor Games • Net Cricket & Football • Clock Tower • CCTV Surveillance