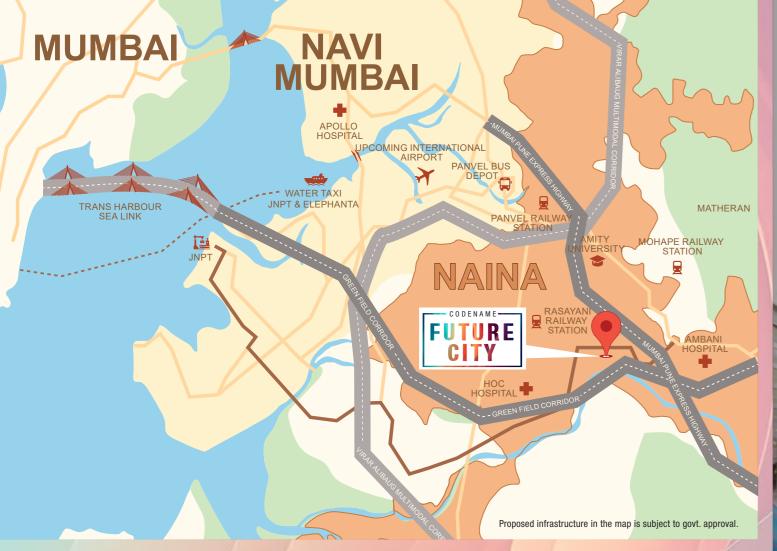

- South Mumbai: Exceptionally connected via the green field corridor, leading directly to the Mumbai Trans-Harbour Sea Link, ensuring swift and comfortable commutes.
- Western Mumbai: Access to the western suburbs is expedited through the Green Field Corridor and the Virar-Alibaug Multimodal Corridor.
- Central Mumbai: Travel from Panvel to Central Mumbai is significantly streamlined via the Green Field Corridor and Virar-Alibaug Multimodal Corridor.
- Navi Mumbai: Well-developed roads, alongside Metro and Railway connectivity, facilitate effortless travel to Navi Mumbai.

This masterfully planned smart city is a hub of connectivity, seamlessly integrating all five key transport modes - air, road, metro, rail, and water. Its central location in the heart of MMR ensures a swift 45-minute commute to any major destination in Mumbai, maximising strategic convenience. The Future City redefines luxury living within a gated township, offering an unparalleled standard of life rarely seen in this micro-market.

# CONNECTIVITY

**TO CITY'S PRIME CONVENIENCES** 

#### LEISURE:

| Mumbai-Pune Highway       | 5  | min |
|---------------------------|----|-----|
| Mumbai-Pune Expressway    | 5  | min |
| Chouk Railway Station     | 5  | min |
| Mohape Railway Station    | 10 | min |
| Rasayani Railway Station  | 10 | min |
| Panvel Station            | 25 | min |
| Navi Mumbai International |    |     |
| Airport                   | 30 | min |

#### LEISURE:

| Morbe Dam              | 8 km  |
|------------------------|-------|
| Karjat                 | 14 km |
| Karnala Bird Sanctuary | 17 km |
| Lonavala               | 40 km |

#### LIFESTYLE & ENTERTAINMENT:

| Orion Mall, Panvel            | 15 km |
|-------------------------------|-------|
| K Mall, Panvel                | 15 km |
| Adlabs Imagica, Khopoli       | 25 km |
| Della Adventure Park Lonavala | 37 km |

#### **EDUCATIONAL HUBS:**

| 1 km |
|------|
| 1 km |
| 3 km |
| 6 km |
|      |

#### HEALTHCARE:

| HOC Hospital              | 2 km  |
|---------------------------|-------|
| Dhirubhai Ambani Hospital | 3 km  |
| Panacea Hospital          | 15 km |

**NEXT-GEN** 